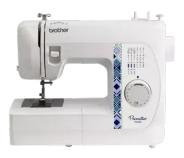

Pacesetter PS700 Sewing & Quilting Machine \$1,799.99

Pacesetter PS500 Sewing Machine \$849.99

Pacesetter PS300T Computerized Sewing Machine \$379.99