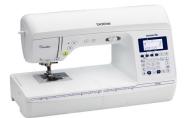

Sewing & Embroidery Machine \$9,999.99



Stellaire2 Innov-is XE2 Embroidery-Only \$7,499.99



Essence Innov-ís VM5200 \$8,399.99



Essence Innov-ís VE2300 \$7,599.99



## NQ3700D Combination Sewing & Embroidery Machine \$6,009.99



## Innov-ís NQ3550W Combination Sewing & Embroidery Machine \$2,999.99



# NS2850D Combination Sewing and Embroidery \$2999.99



## NS1850D Combination Sewing & Embroidery with Disney \$1,299.99



NQ1700E Embroidery-only Machine \$2,099.99



NS1250E Embroidery Machine \$2,149.99



### BQ3100 Advanced Sewing & Quilting Machine \$7,099.99



BQ2500 Advanced Sewing & Quilting Machine \$5,499.99



BQ1350 Affordable Sewing & Quilting Machine \$2,799.99



NS80E Computerized Sewing Machine \$549.99



Pacesetter PS700 Sewing & Quilting Machine \$1,799.99



Pacesetter PS500 Sewing Machine \$849.99



Pacesetter PS300T Computerized Sewing Machine \$379.99



### Pacesetter PS100 Sewing Machine \$129.00



### Innov-ís AIRFLOW 3000 Air Serger \$1299.99



Pacesetter PS3734T Serger \$349.99



HLJF1 PrintModa Studio - Fabric Printer \$899.99



### SDX330D Limited Edition Disney ScanNCut DX Innovis Edition \$1199.99



SDX325 ScanNCut DX Innovis Edition \$749.99