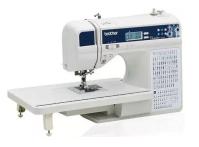

tellaire2 Innov-is XE2 Embroidery-Only \$7,499.99



Essence Innov-ís VM5200 \$8,399.99



Essence Innov-ís VE2300 \$7,599.99



## NQ3700D Combination Sewing & Embroidery Machine \$6,009.99



## Innov-ís NQ3550W Combination Sewing & Embroidery Machine \$2,999.99



# NS2850D Combination Sewing and Embroidery \$2999.99



## NS1850D Combination Sewing & Embroidery with Disney \$1,299.99



NQ1700E Embroidery-only Machine \$2,099.99



NS1250E Embroidery Machine \$2,149.99



### BQ3100 Advanced Sewing & Quilting Machine \$7,099.99



BQ2500 Advanced Sewing & Quilting Machine \$5,499.99



BQ1350 Affordable Sewing & Quilting Machine \$2,799.99



NS80E Computerized Sewing Machine \$549.99



Pacesetter PS700 Sewing & Quilting Machine \$1,799.99



Pacesetter PS500 Sewing Machine \$849.99



Pacesetter PS300T Computerized Sewing Machine \$379.99



### Pacesetter PS100 Sewing Machine \$129.00



### Innov-ís AIRFLOW 3000 Air Serger \$1299.99



Pacesetter PS3734T Serger \$349.99



HLJF1 PrintModa Studio - Fabric Printer \$899.99



### SDX330D Limited Edition Disney ScanNCut DX Innovis Edition \$1199.99



SDX325 ScanNCut DX Innovis Edition \$749.99