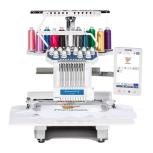

PR1055X 10 Needle Home Embroidery Machine \$21,999.99

PR680W 6-Needle Embroidery Machine \$11,999.99

Entrepreneur One PR1X Single-Needle Embroidery Machine \$7,399.99

PRS100 Single-Needle Embroidery Machine \$4,499.99