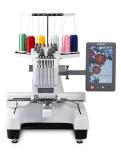

PR1055X 10 Needle Home Embroidery Machine \$21,999.99

PR680W 6-Needle Embroidery Machine \$11,999.99

Entrepreneur One PR1X Single-Needle Embroidery Machine \$7,399.99

PRS100 Single-Needle Embroidery Machine \$4,499.99