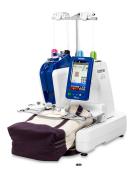

PR1055X 10 Needle Home Embroidery Machine \$21,999.99



PR680W 6-Needle Embroidery Machine \$11,999.99



Entrepreneur One PR1X Single-Needle Embroidery Machine \$7,399.99



PRS100 Single-Needle Embroidery Machine \$4,499.99



The Luminaire 3 Innov-ís XP3 \$21,899.99



Stellaire 2 Innov-is XJ2 Sewing & Embroidery Machine \$9,999.99



Stellaire2 Innov-is XE2 Embroidery-Only \$7,499.99



Essence Innov-ís VM5200 \$8,399.99



Essence Innov-ís VE2300 \$7,599.99



## NQ3700D Combination Sewing & Embroidery Machine \$6,009.99



## Innov-ís NQ3550W Combination Sewing & Embroidery Machine \$2,999.99



# NS2850D Combination Sewing and Embroidery \$2999.99



## NS1850D Combination Sewing & Embroidery with Disney \$1,299.99



NQ1700E Embroidery-only Machine \$2,099.99



NS1250E Embroidery Machine \$2,149.99



### BQ3100 Advanced Sewing & Quilting Machine \$7,099.99



BQ2500 Advanced Sewing