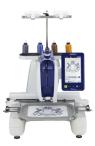

## NS1850D Combination Sewing & Embroidery with Disney \$1,299.99

NQ1700E Embroidery-only Machine \$2,099.99

NS1250E Embroidery Machine \$2,149.99