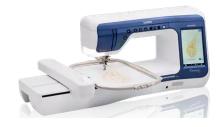

Contact us for machine info & pricing!



PR1055X 10 Needle Home Embroidery Machine \$21,999.99



PR680W 6-Needle Embroidery Machine \$11,999.99



Entrepreneur One PR1X Single-Needle Embroidery Machine \$6,999.99



PRS100 Single-Needle Embroidery Machine \$4,499.99

Contact us for machine info & pricing!



The Luminaire 3 Innov-ís XP3 \$21,899.99



Stellaire 2 Innov-ís XJ2 Sewing & Embroidery Machine \$9,999.99



Stellaire2 Innov-ís XE2 Embroidery-Only \$7,499.99



Essence Innov-ís VM5200 \$8,399.99



Essence Innov-ís VE2300 \$7,599.99

Contact us for machine info & pricing!



#### NQ3700D Combination Sewing & Embroidery Machine \$6,009.99



### Innov-ís NQ3550W Combination Sewing & Embroidery Machine \$2,499.99



## NS2850D Combination Sewing and Embroidery \$2999.99



NS1850D Combination Sewing & Embroidery with Disney \$1,299.99

Contact us for machine info & pricing!



NQ1700E Embroidery-only Machine \$1,999.99



NS1250E Embroidery Machine \$2,149.99



BQ3100 Advanced Sewing & Quilting Machine \$7,099.99



BQ2500 Advanced Sewing & Quilting Machine \$5,499.99

Contact us for machine info & pricing!



BQ1350 Affordable Sewing & Quilting Machine \$2,799.99



### NS80E Computerized Sewing Machine \$549.99



Pacesetter PS700 Sewing & Qui