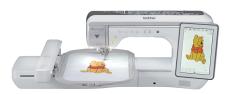

PRS100 Single-Needle Embroidery Machine \$4,499.99

Contact us for machine info & pricing!

The Luminaire 3 Innov-ís XP3 \$21,899.99

Stellaire 2 Innov-ís XJ2 Sewing & Embroidery Machine \$9,999.99

Stellaire2 Innov-ís XE2 Embroidery-Only \$7,499.99