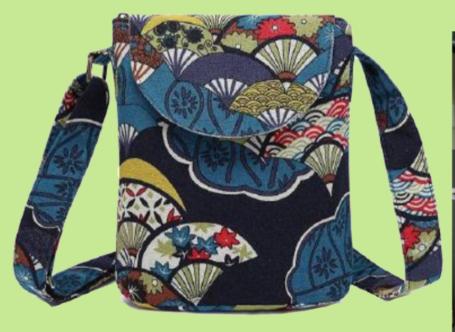

#### Part 2 -

-Sewing Project for Part 2: How to Sew a Wine Bottle Holder or how to sew a cross body handbag with linings

You get 20% off all other materials when you buy your supplies at the shop or over the phone.