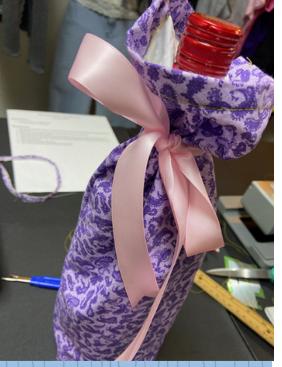

#### Part 2 -

-Sewing Project for Part 2: How to Sew a Wine Bottle Holder or how to sew a cross body handbag with linings

You get 20% off all other materials when you buy your supplies at the shop or over the phone.