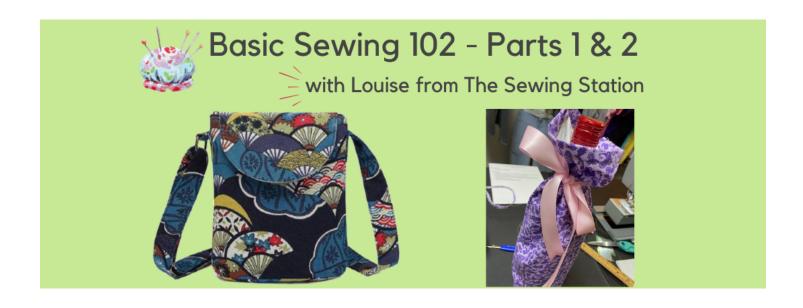

## Basic Sewing 102 - Parts 1 & 2

Learn how to sew hems & other seams to create a wine bottle holder with lining or cross body bag with lining.

Only \$65!

Part 1 Afternoon: Mon, March 11, 1pm-3pm Part 2 Afternoon: Mon, March 18 1pm-3pm

#### Part 2 -

-Sewing Project for Part 2: How to Sew a Wine Bottle Holder or how to sew a cross body handbag with linings

You get 20% off all other materials when you buy your supplies at the shop or over the phone.